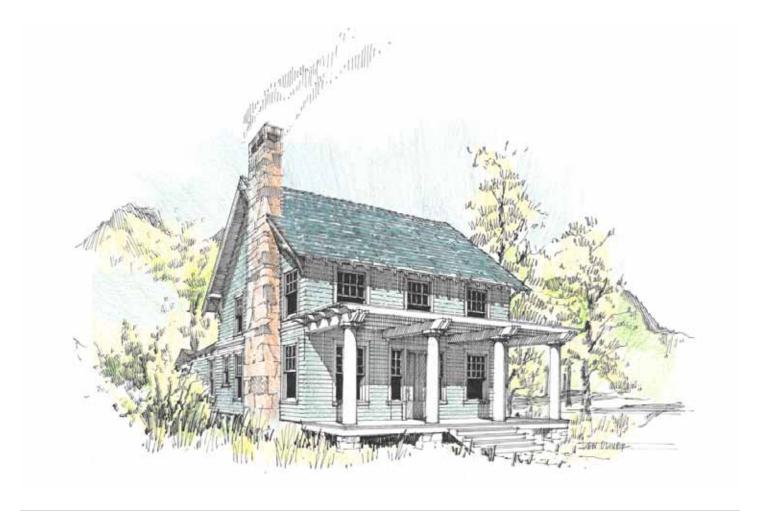

## Whispering Pine "Craftsman"

The spirit of Whispering Pine is very Stickley. The Craftsman house features a gracious front porch, stone chimney, and shingle roof. At 2,140 square feet, the plan is unprecedentedly efficient, with three bedrooms, two-and-a-half baths, and an open living area built with green design in mind. The stairway is situated in the middle of the house, offering the sense of safety and seclusion. The luxurious master suite contains a spa-like bath and

pocket doors. Like the kitchen, it opens onto a private garden oasis through French doors. Upstairs are two additional bedrooms connected by a Jack-and-Jill bath as well as a loft that is ideal as a retreat or workspace.