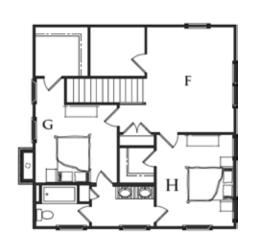

pocket doors. Like the kitchen, it opens onto a private garden oasis through French doors. Upstairs are two additional bedrooms connected by a Jack-and-Jill bath as well as a loft that is ideal as a retreat or workspace.

- 3 Bedrooms, 2.5 Baths
- 2,140 Total Square Feet

FIRST FLOOR

SECOND FLOOR

| WHISPERING PINE         | A. GARAGE         | 21-5 X 20-3 | E. DINING ROOM | 14-0 X 13-5 |
|-------------------------|-------------------|-------------|----------------|-------------|
| STYLE - CRAFTSMAN       | B. MASTER BEDROOM | 13-3 X 15-0 | F. PLAY/STUDY  | 12-5 X 15-1 |
| 3 BEDROOMS, 2.5 BATHS   | C. KITCHEN        | 14-0 X 15-0 | G. BEDROOM 2   | 11-9 X 11-1 |
| 2,140 TOTAL SQUARE FEET | D. FAMILY ROOM    | 12-4 X 17-3 | H. BEDROOM 3   | 11-1 X 13-0 |