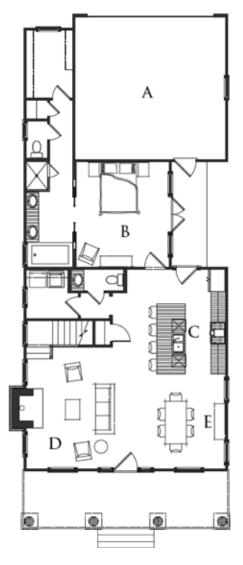

- 3 Bedrooms, 2.5 Baths
- 2,140 Total Square Feet

FIRST FLOOR

SECOND FLOOR

| WHISPERING PINE         | A. GARAGE         | 21-5 X 20-3 | E. DINING ROOM | 14-0 X 13-5 |
|-------------------------|-------------------|-------------|----------------|-------------|
| STYLE - CRAFTSMAN       | B. MASTER BEDROOM | 13-3 X 15-0 | F. PLAY/STUDY  | 12-5 X 15-1 |
| 3 BEDROOMS, 2.5 BATHS   | C. KITCHEN        | 14-0 X 15-0 | G. BEDROOM 2   | 11-9 X 11-1 |
| 2,140 TOTAL SQUARE FEET | D. FAMILY ROOM    | 12-4 X 17-3 | H. BEDROOM 3   | 11-1 X 13-0 |