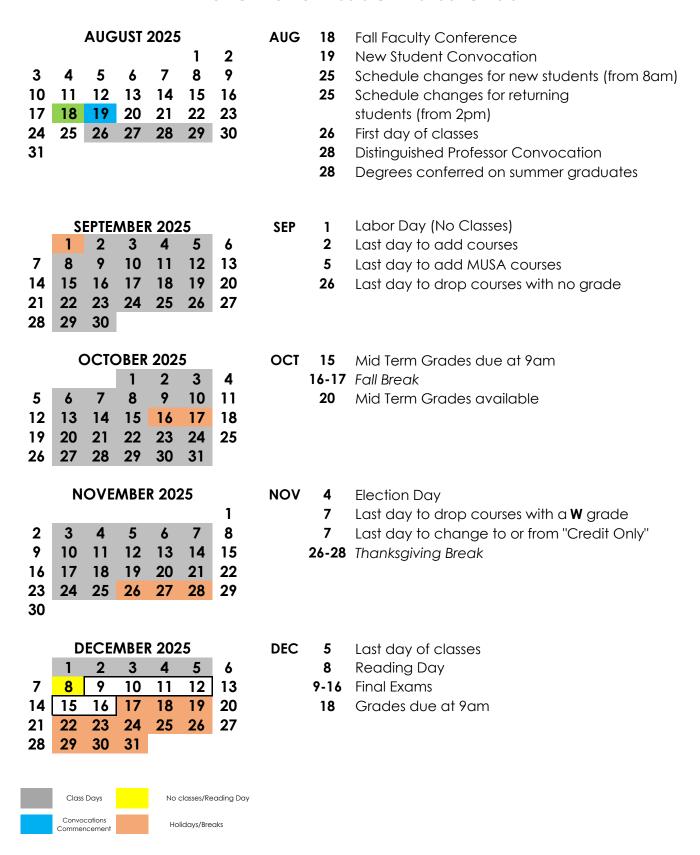

## 2025-2026 Academic Calendar

## 2025-2026 Academic Calendar

Hendrix does not offer a traditional summer school. The summer schedule included below is for limited off-campus courses scheduled during the summer like the Costa Rica program.