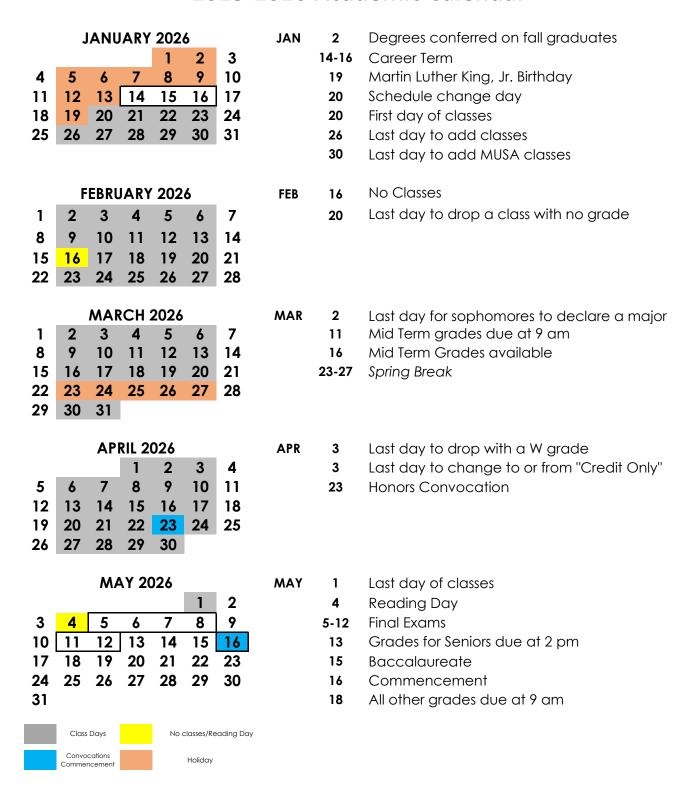

## 2025-2026 Academic Calendar

## 2025-2026 Academic Calendar

Hendrix does not offer a traditional summer school. The summer schedule included below is for limited off-campus courses scheduled during the summer like the Costa Rica program.