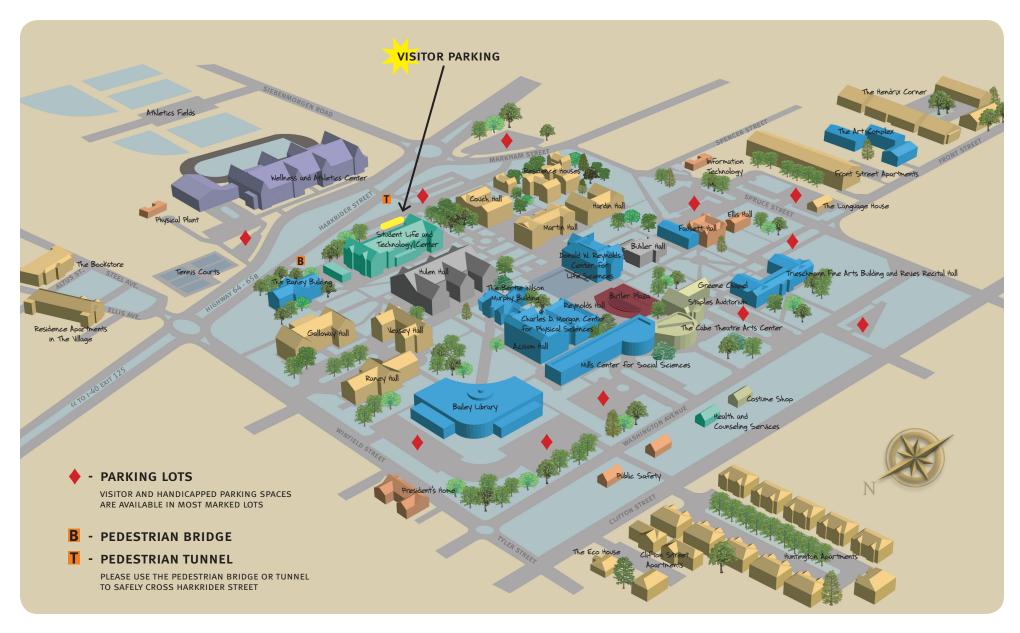

Getting to Hendrix College – Hendrix is located in Conway, Arkansas, 30 miles north of Little Rock. From I-40, take Exit 125 and turn onto US 65-B/Harkrider St. Stay on US 65-B/Harkrider St. for about half a mile. Travel past The Village at Hendrix on your left, through the first roundabout (exiting to remain on US 65-B/Harkrider St.), and underneath a pedestrian bridge. Upon entering the second roundabout, take an immediate right onto Markham St., and then take the first right into a campus parking lot. Travel directly through the parking lot to a four-way stop sign. You will find visitor parking on your left immediately past the stop sign in front of the Student Life and Technology Center.